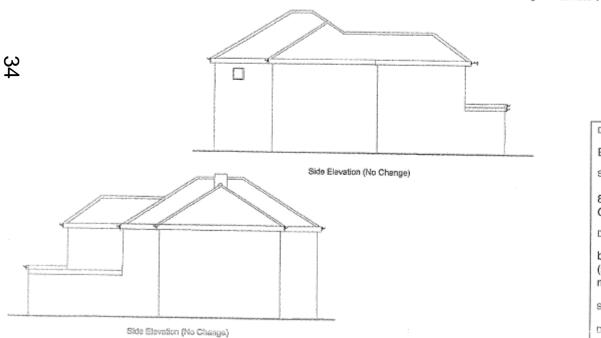

#### **Existing Elevations**

OXFORD CITY COUNCIL

Existing Rear Elevation (No Change)

Drawing

Elevations as existing

Site

8 Jersey Road, Oxford

Drawn

building design (service and management)

Scale 1:100 at A3

Dwng 1785/Exist