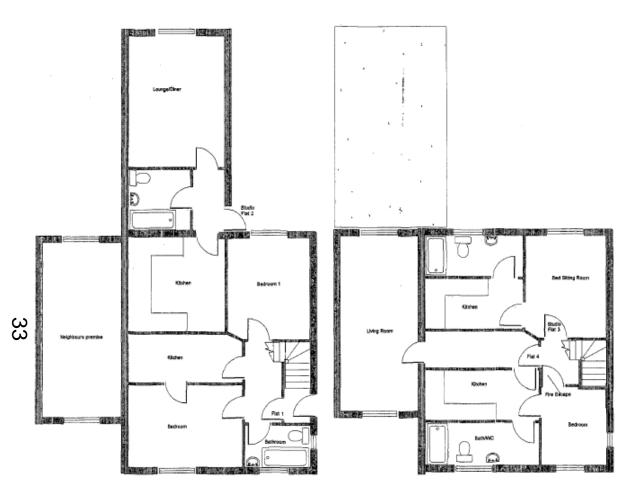

#### **Existing Layout and Occupation**

GROUND FLOOR

Areas without colour are unoccupied or communal access areas

Area of CLEUD 12/00434/CEU

FIRST FLOOR