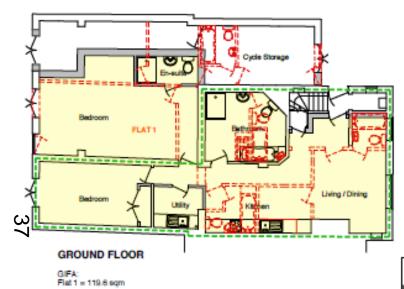

#### **Existing Layout and Occupation**

GROUND FLOOR

Areas without colour are unoccupied or communal access areas

Area of CLEUD 12/00434/CEU

FIRST FLOOR