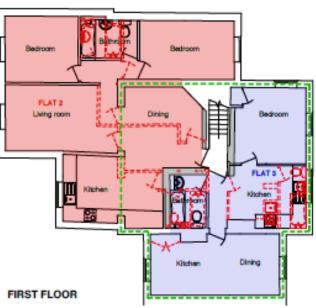

#### **Existing Layout and Occupation**

GROUND FLOOR

Areas without colour are unoccupied or communal access areas

Area of CLEUD 12/00434/CEU

FIRST FLOOR