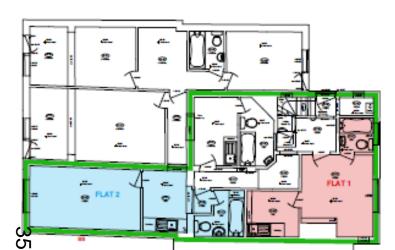

#### **Existing Layout and Occupation**

GROUND FLOOR

Areas without colour are unoccupied or communal access areas

Area of CLEUD 12/00434/CEU

FIRST FLOOR