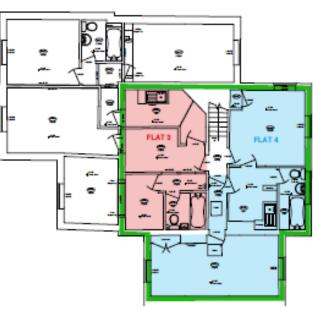

#### Proposed Layout and Occupation

Areas without colour are communal access areas
Area of CLEUD
12/00494/CEU

To be removed

New walls

www.oxford.gov.uk

0 5n

FA: at 2 = 68.3 sqm at 3 = 42.4 sqm