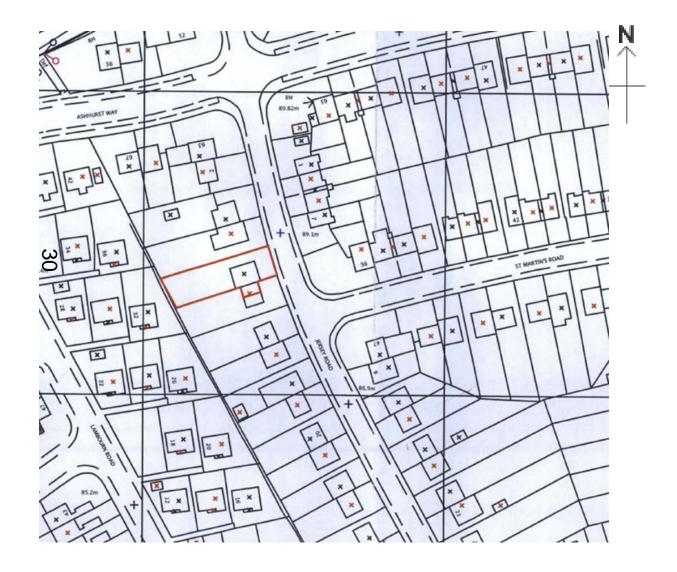

### Welcome to the East Area Planning Committee

- This planning committee meeting is held in public but it is not a public meeting.
- There will be an opportunity for the public to address the committee on each application.
- If you wish to speak for or against a planning application, you need to have either requested it in advance, or hand in one of the available speaker forms, or speak to the clerk.
- Information on meeting protocol and conduct at the committee is set out in the Code of Practice.
- This is in the committee agenda just before the first planning application report.





# www.oxford.gov.uk



Site Plan – 8 Jersey Road



#### View of site from highway

















Project CLUED for:-Flat 1:1 x 1 Bedroom Flat Flat 2:1 x 1 Bed Studio Flat Flat 3: 1 x 1 Bed Studio Flat Flat 4:1 x 1 Bedroom Flat For 8 Jersey Road Oxford

Layout plan submitted with 12/00434/CEU

#### **Existing Elevations**



OXFORD CITY COUNCIL



Existing Rear Elevation (No Change)





Drawing

Elevations as existing

Site

8 Jersey Road, Oxford

Drawn

building design (service and management)

Scale 1:100 at A3

Dwng 1785/Exist



#### **Existing Layout and Occupation**



GROUND FLOOR



Areas without colour are unoccupied or communal access areas

Area of CLEUD 12/00434/CEU







FIRST FLOOR

## FRONT (EAST) ELEVATION REAR (WEST) ELEVATION SIDE (NORTH) ELEVATION

SIDE (SOUTH) ELEVATION

**Proposed Elev